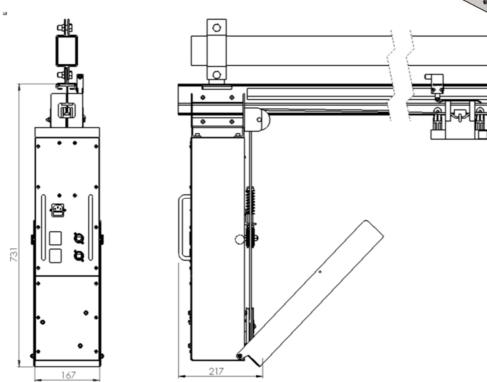

Motor can be easily installed onto our medium and heavy duty tracks.

**Technical Specification** 

Motor: 24v DC, 200w, 3200RPM

Power Consumption: 200-240V 5A

Gearbox: 25:1 ratio worm drive; 128RPM output 30nm torque

95mm dia; root circumference 298.5mm

Imported Theatre Fabrics 11-15 Kembla St Cheltenham Ph:03 9583 9559 Fax:03 9583 9556 www.importedtheatrefabrics.com.au The ITF theatre curtain motor is capable of operating a 20m wide 8metre drop track with drapes in a centre close configuration. The multi speed motor is limited with track mounted limit switches