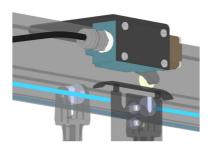

#### **LIMIT SWITCH**

Each system is supplied with two limit switches to fit ITF heavy and medium duty tracks

### MASTER CARRIER WITH LIMIT SWITCH TRIP

Master Cranked Carriers with tripping plate for limits

switches are available for bot ITF medium track and ITF heavy duty tracks

Imported Theatre Fabrics 11-15 Kembla St Cheltenham Ph:03 9583 9559 Fax:03 9583 9556 www.importedtheatrefabrics.com.au