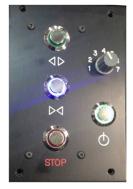

### **CONTROL PANEL**

System is supplied with one press button control which also has speed controls.

An additional control panel can also be connected for track control from a different location