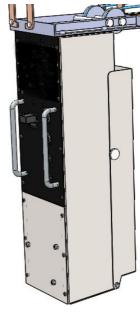

# **ITF Curtain Motor**

Imported Theatre fabrics 240v theatre curtain motor has been designed to hang on the bottom of the track giving a clean safe operation of your theatre drapes.

The system has a standard Open/Close and Stop funtions with speed control. It can also be upgraded to a remote control system.

Motor can be easily installed onto our medium and heavy duty tracks.

**Technical Specification** 

Motor: 24v DC, 200w, 3200RPM

Power Consumption: 200-240V 5A

Gearbox: 25:1 ratio worm drive; 128RPM output 30nm torque